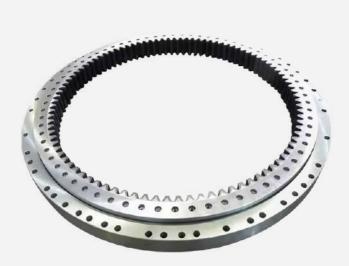

## Product description:

**Double Volley Ball Slewing Bearing** 

Engineering machinery slewing bearing

Applicable Industries: Machinery Repair Shops, Retail,

Construction Works, Energy & Mining, Other

Marketing Type: Ordinary Product

Warranty: 12 Months Quality: High-Quality

Applicable Models: Excavator

Material: 50Mn/42CrMo

**Brand Compatibility: Any Brand** 

Minimum Order Quantity (MOQ): 2 Piece