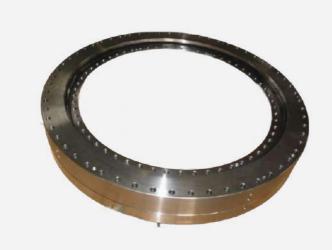

## Product description:

Single Row Crossed Cylindrical Roller Slewing Bearing

Engineering machinery slewing bearing

Applicable Industries: Machinery Repair Shops, Retail,

Construction Works, Energy & Mining, Other

Marketing Type: Ordinary Product

Warranty: 12 Months Quality: High-Quality

Applicable Models: Excavator

Material: 50Mn/42CrMo

**Brand Compatibility: Any Brand** 

Minimum Order Quantity (MOQ): 2 Piece