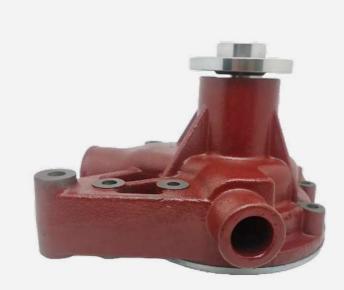

## Product description:

Excavator DX300LC Engine Water Pump

Product Information: Excavator Water Pump DE08 Applicable Industries: Machinery Repair Shops, Retail,

Construction Works, Energy & Mining, Other

Marketing Type: Ordinary Product

Warranty: 6 Months

**Product Name: Excavator Water Pump** 

**Quality: High-Quality** 

Applicable Models: Excavator

Material: Steel

**Brand Compatibility: Any Brand** 

Minimum Order Quantity (MOQ): 2 Piece