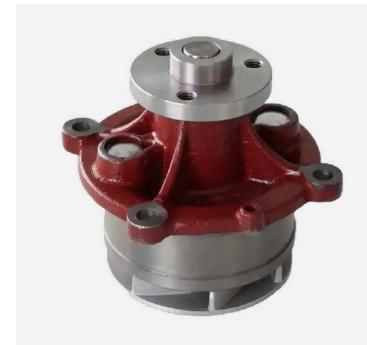

## Product description:

Excavator D6D/D6E Engine Water Pump

**Product Information: Excavator Water Pump** 

Applicable Industries: Machinery Repair Shops, Retail,

Construction Works, Energy & Mining, Other

Marketing Type: Ordinary Product

Warranty: 6 Months

Product Name: Excavator Water Pump

Quality: High-Quality

Applicable Models: Excavator

Material: Steel

**Brand Compatibility: Any Brand** 

Minimum Order Quantity (MOQ): 1 Piece